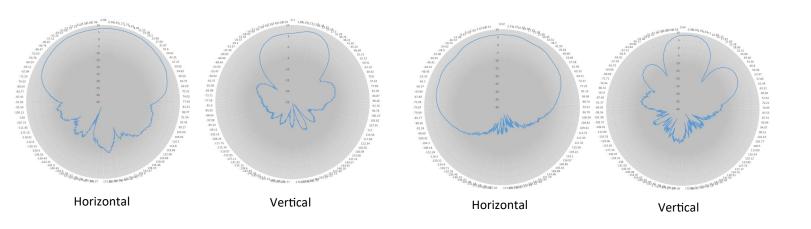

## **ELECTRICAL SPECIFICATIONS**

Frequency Range: 2.4-2.5 / 5.1-5.85 GHz Gain: 8 dBi Polarization: 3 Vertical, 3 Horizontal Horizontal Beamwidth: 100° / 100° Vertical Beamwidth: 40° / 25° VSWR: <1.5 Impedance: 50 Ω

## **MECHANICAL SPECIFICATIONS**

Dimensions: 12.6"x 10.3"x 1.4" (320mm x 260mm x 35mm) Radome Material: ABS Mounting: Flush Mount to Wall or Articulating Mount (included)

2.4 GHZ

## WARRANTY

2 Year Limited Warranty

5 GHZ

The facts and figures herein are carefully compiled to the best of our knowledge and are intended for general informational purposes only. Responsibility for the use and application of AccelTex Solutions materials rests with the end user. ©2023 AccelTex Solutions. All Rights Reserved.